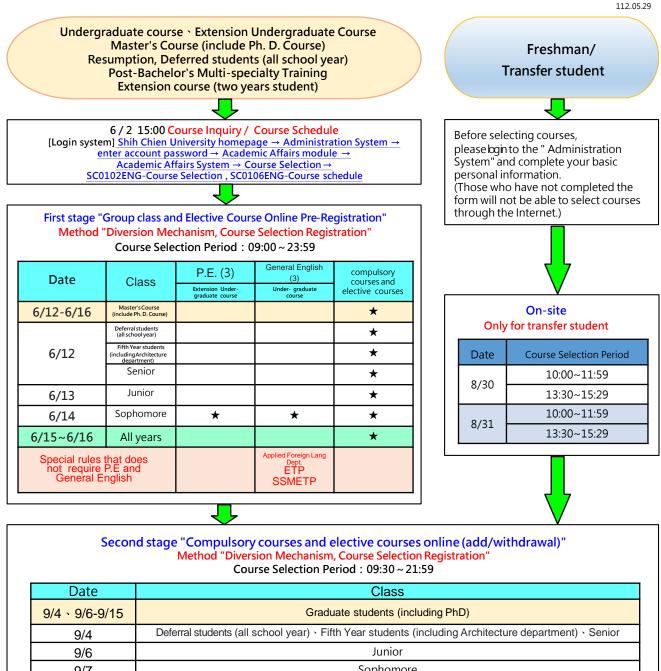

## Fall Courses of 2023 Academic Year Course Selection Schedule

| Date           | Class                                                                                                 |  |
|----------------|-------------------------------------------------------------------------------------------------------|--|
| 9/4 、 9/6-9/15 | Graduate students (including PhD)                                                                     |  |
| 9/4            | Deferral students (all school year)   Fifth Year students (including Architecture department)  Senior |  |
| 9/6            | Junior                                                                                                |  |
| 9/7            | Sophomore                                                                                             |  |
| 9/8            | Freshman                                                                                              |  |
| 9/11-9/15      | All years                                                                                             |  |
| 9/15           | All years<br>Including courses in other divisions, colleges or programs                               |  |